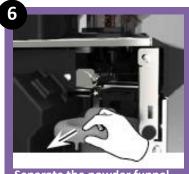

Access chocolate mixer by opening the lock (12)

Open the control panel

Push closing device

Push the release catch and lift the hopper, place safely on the counter

Separate the powder funnel

Remove powder deposit drawer