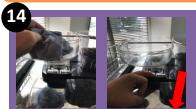

Confirm the cleaning selection by pressing the green tick

Lift the cleaning flap and place 1
Ecocleaner Tablet (remove the tablet from the wrapper) into the Tablet Inlet. Ensure the cleaning flap is fully closed.