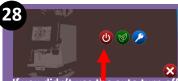

If you didn't use the auto turn off at the end of cleaning cycle press the soft touch button and select the red power button.

DO NOT USE POWER SWITCH BEHIND DRIP TRAY

To turn on press Soft Button once

To report a machine fault please call: 0208 238 7100 opt 3 To order cleaning chemical call: 02476 854180