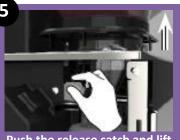

Access chocolate mixer by opening the lock (12)

Open the control panel

Push closing device

Push the release catch and lift the hopper, place safely on the counter

Separate the powder funnel

Remove powder deposit drawer