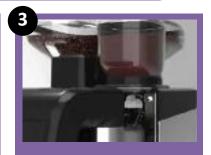

Access chocolate mixer by opening the lock (12)

Open the control panel

Push closing device

Push the release catch and lift the hopper, place safely on the counter

Separate the powder funnel

Remove powder deposit drawer