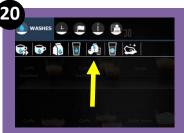

Select the water drop icon on the top left of the touch screen.

Press the 5<sup>th</sup> Icon (3 symbols) from the left it will say complete wash once selected.

Press the green wash button to start the selected clean.