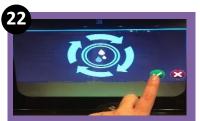

Confirm the cleaning selection by pressing the green tick

Lift the cleaning flap and place 1
Ecocleaner Tablet (remove the tablet from the wrapper) into the Tablet Inlet. Ensure the cleaning flap is fully closed.