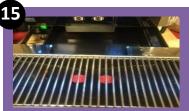

Fit the cleaning box into position under the dispense head and pour 1 dose 50ml of EcoJetSan Liquid into the container.

Connect the milk pipe from the fridge to the cleaning box, make sure you keep the filter in place. Confirm on the screen