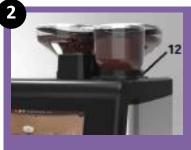

Access chocolate mixer by opening the lock (12)

Open the control panel

Push closing device

Push the release catch and lift the hopper, place safely on the counter

Separate the powder funnel

Remove powder deposit drawer