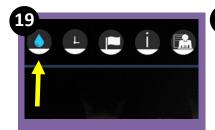

Select the water drop icon on the top left of the touch screen.

Press the 5<sup>th</sup> Icon (3 symbols) from the left it will say complete wash once selected.

Press the green wash button to start the selected clean.