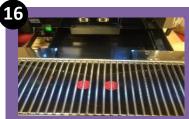

Fit the cleaning box into position under the dispense head and pour 1 dose 50ml of EcoJetSan Liquid into the container.

Connect the milk pipe from the fridge to the cleaning box, make sure you keep the filter in place. Confirm on the screen