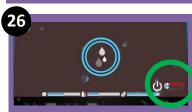

Select the water drop icon on the top left of the touch screen.

Press the 5<sup>th</sup> Icon (3 symbols) from the left it will say complete wash once selected.

Press the green wash button to start the selected clean.

During the cleaning program you can tell the machine to power itself down by pressing the Red Power switch and making it green

After the clean has finished wipe the exterior of the milk pipe with a sanitised paper towel. Wipe the inside of fridge with sanitised paper towel