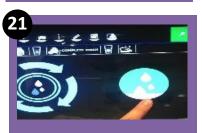

Select the water drop icon on the top left of the touch screen.

Press the 5<sup>th</sup> Icon (3 symbols) from the left it will say complete wash once selected.

Press the green wash button to start the selected clean.