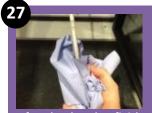

During the cleaning program you can tell the machine to power itself down by pressing the Red Power switch and making it green

After the clean has finished wipe the exterior of the milk pipe with a sanitised paper towel. Wipe the inside of fridge with sanitised paper towel