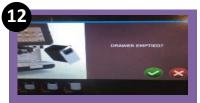

and dry.

empty all the used coffee from inside. At the end of the day wash

you have removed the tray, the image will stay on the screen if you have not fitted the drawer back correctly.

Once you have fitted the drawer back correctly press the green confirmation tick.