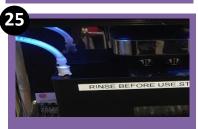

Fit the cleaning box into position under the dispense head and pour 1 dose 50ml of EcoJetSan Liquid into the container.

Connect the milk pipe from the fridge to the cleaning box, make sure you keep the filter in place. Confirm on the screen