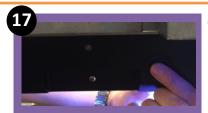

Find the soft touch button located behind the machine screen, in line with left hand hopper (see image 1) and press the button.

Select the Blue Key Button, then select key symbol in top right corner of next screen.
You do not need to enter a code.