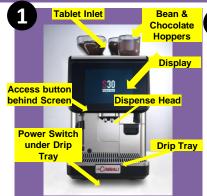

Find the soft touch button located behind the machine screen, in line with left hand hopper (see image 1) and press the button.

Select the Blue Key Button, then select key symbol in top right corner of next screen.
You do not need to enter a code.

If you didn't use the auto turn off at the end of cleaning cycle press the soft touch button and select the red power button.

DO NOT USE POWER SWITCH BEHIND DRIP TRAY

To turn on press Soft Button once

To report a machine fault please call: 0208 238 7100 opt 3 To order cleaning chemical call: 02476 854180