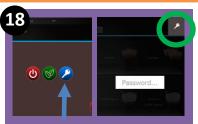

Find the soft touch button located behind the machine screen, in line with left hand hopper (see image 1) and press the button.

Select the Blue Key Button, then select key symbol in top right corner of next screen.
You do not need to enter a code.