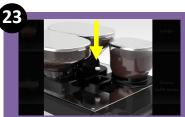

Remove the drip tray daily, empty any coffee waste that has built up and wash in warm water and washing up liquid, then dry completely.

When replacing the drip tray ensure it is pushed fully in place, you should feel a slight click and fits firmly.