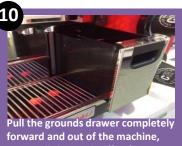

Remove the drip tray daily, empty any coffee waste that has built up and wash in warm water and washing up liquid, then dry completely.

When replacing the drip tray ensure it is pushed fully in place, you should feel a slight click and fits firmly.