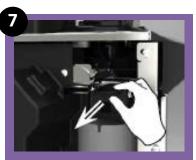

Access chocolate mixer by opening the lock (12)

Open the control panel

Push closing device

Push the release catch and lift the hopper, place safely on the counter

Separate the powder funnel

Remove powder deposit drawer

Place ½ litre of cold water in a container and add a dose of **EcoJetSan Liquid, wash parts** soak for 15mins rinse and dry thoroughly. Refit all parts removed to the machine

When the machine prompts, and at the end of everyday you should empty the drawer.